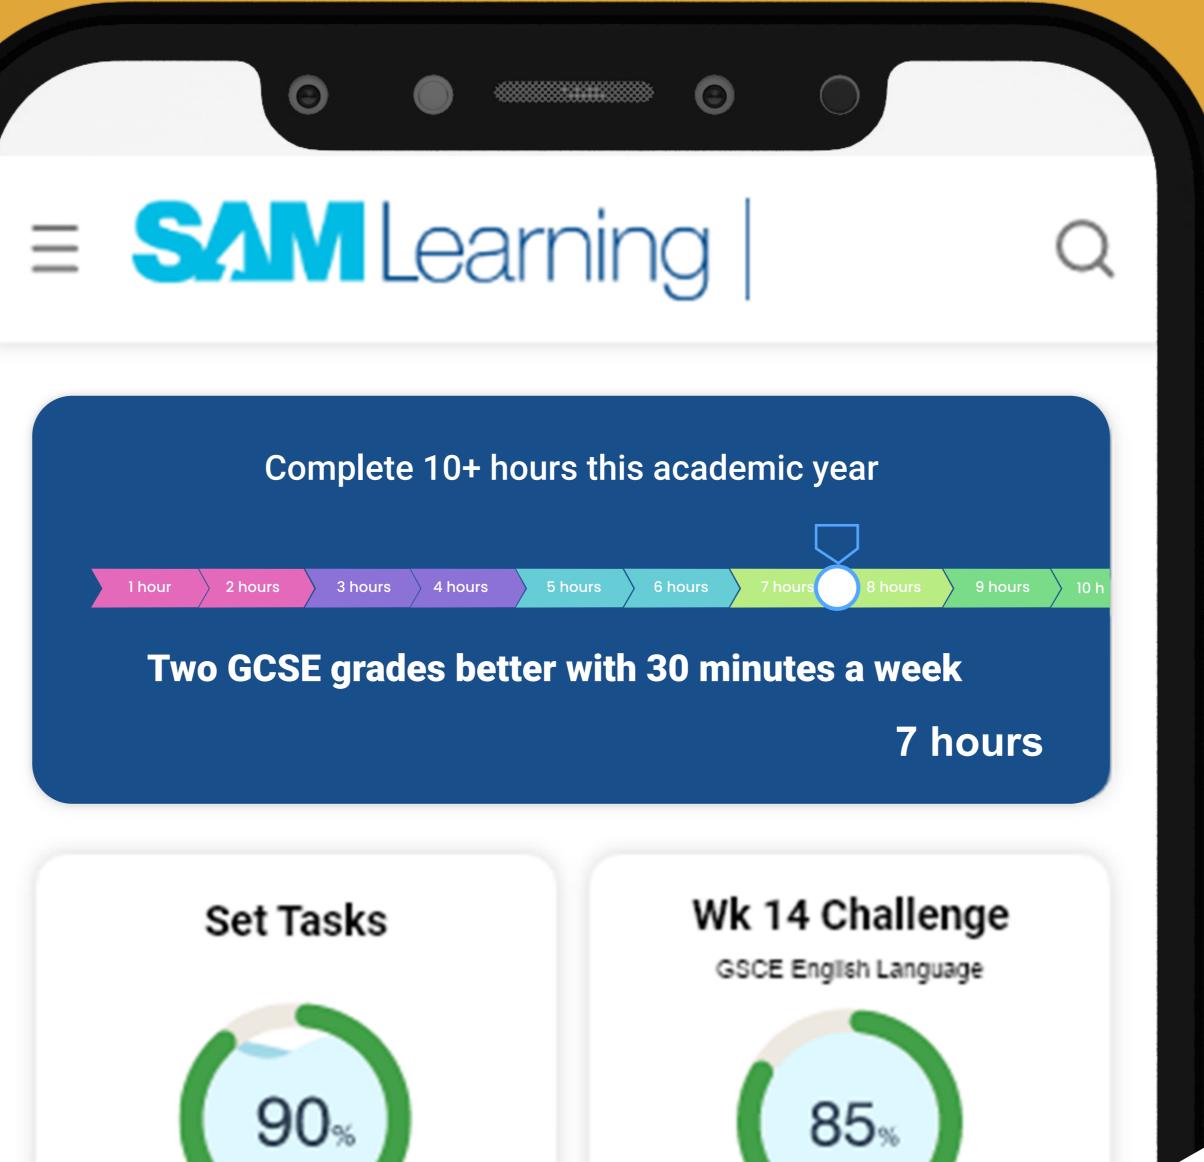

Complete your Weekly Challenge on SAM Learning

Adaptive Learning Powered by A.I.

**Complete 10+ hours this academic year** 

## Set Tasks

Complete your homework set by your teacher.

Weekly Challenges Look out for work assigned to you every week.

10 hours

7 hours

## **Improve your Score** Do activities to beat what you did last time.

| 9 out of 10 completed           | 3 out of 3 completed  |
|---------------------------------|-----------------------|
| Improve your score              | Extend your knowledge |
| 70%                             | 80%                   |
| 2 out of 3 completed            | 1 out of 3 completed  |
| Wk 13 Challenge<br>GSCE Physics |                       |
| 55%<br>3 out of 3 completed     |                       |
|                                 |                       |

Extend your knowledge Deepen your understanding in areas you have secure knowledge in.