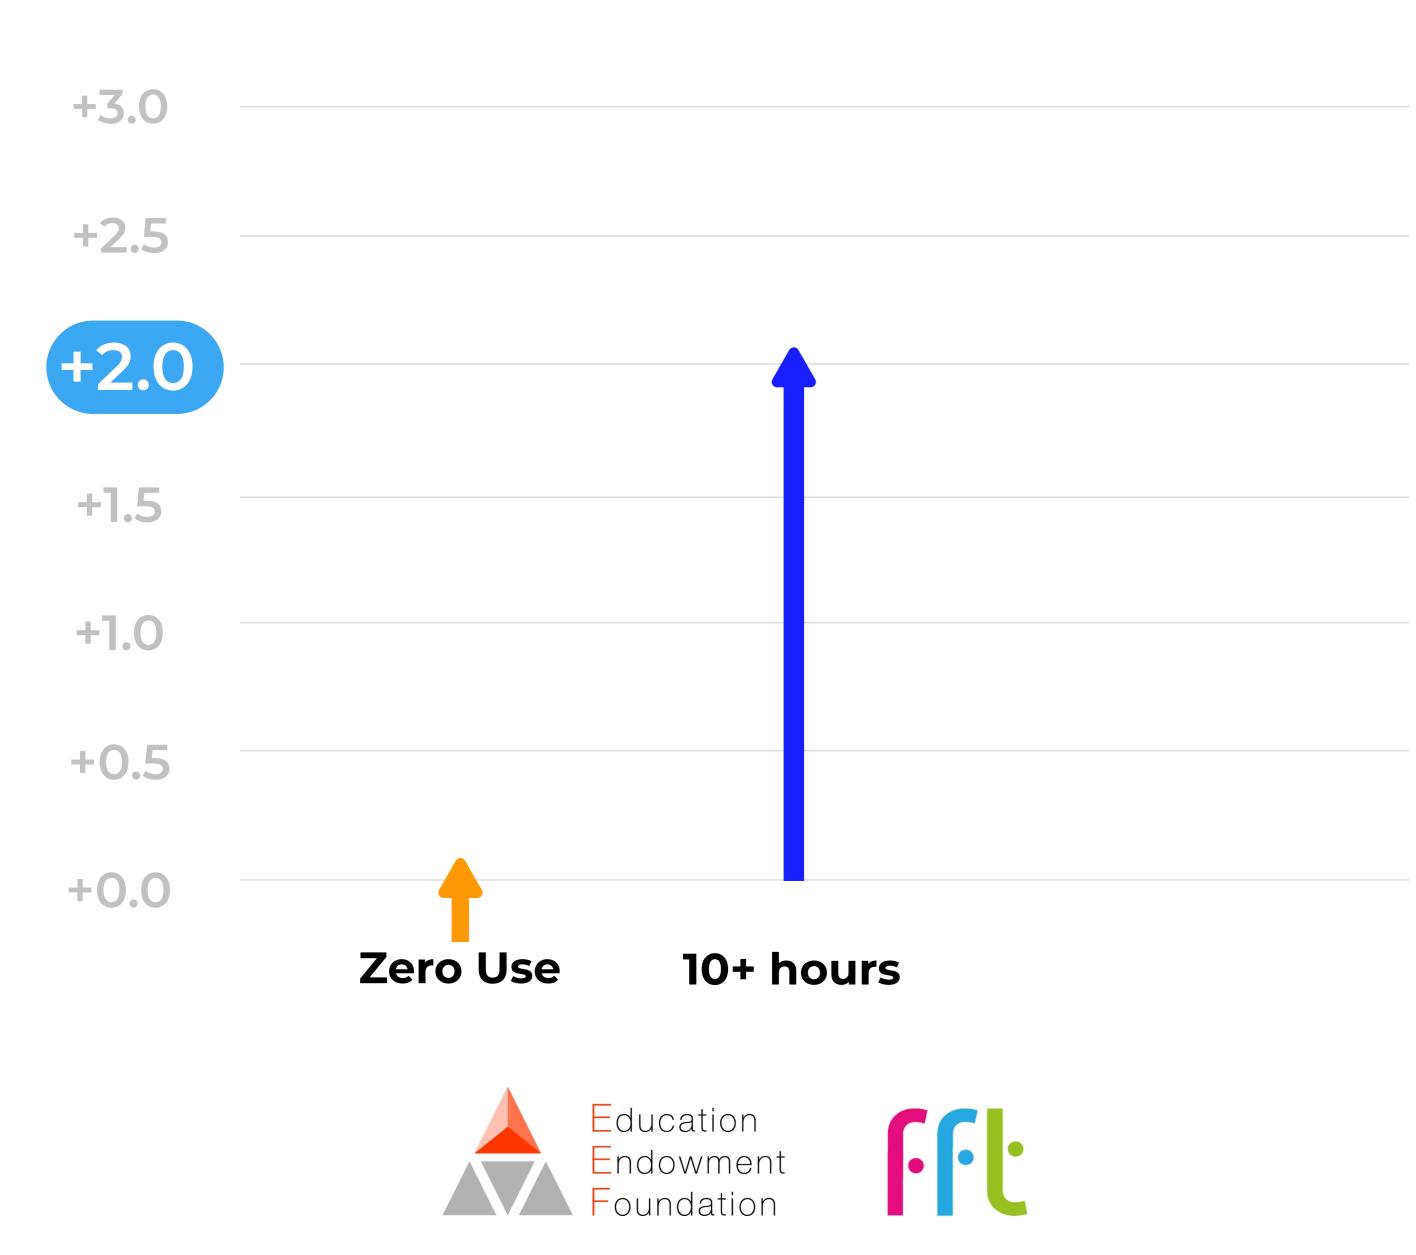

Complete your Weekly Challenge on SAM Learning

Adaptive Learning Powered by A.I.

**Complete 10+ hours this academic year** 