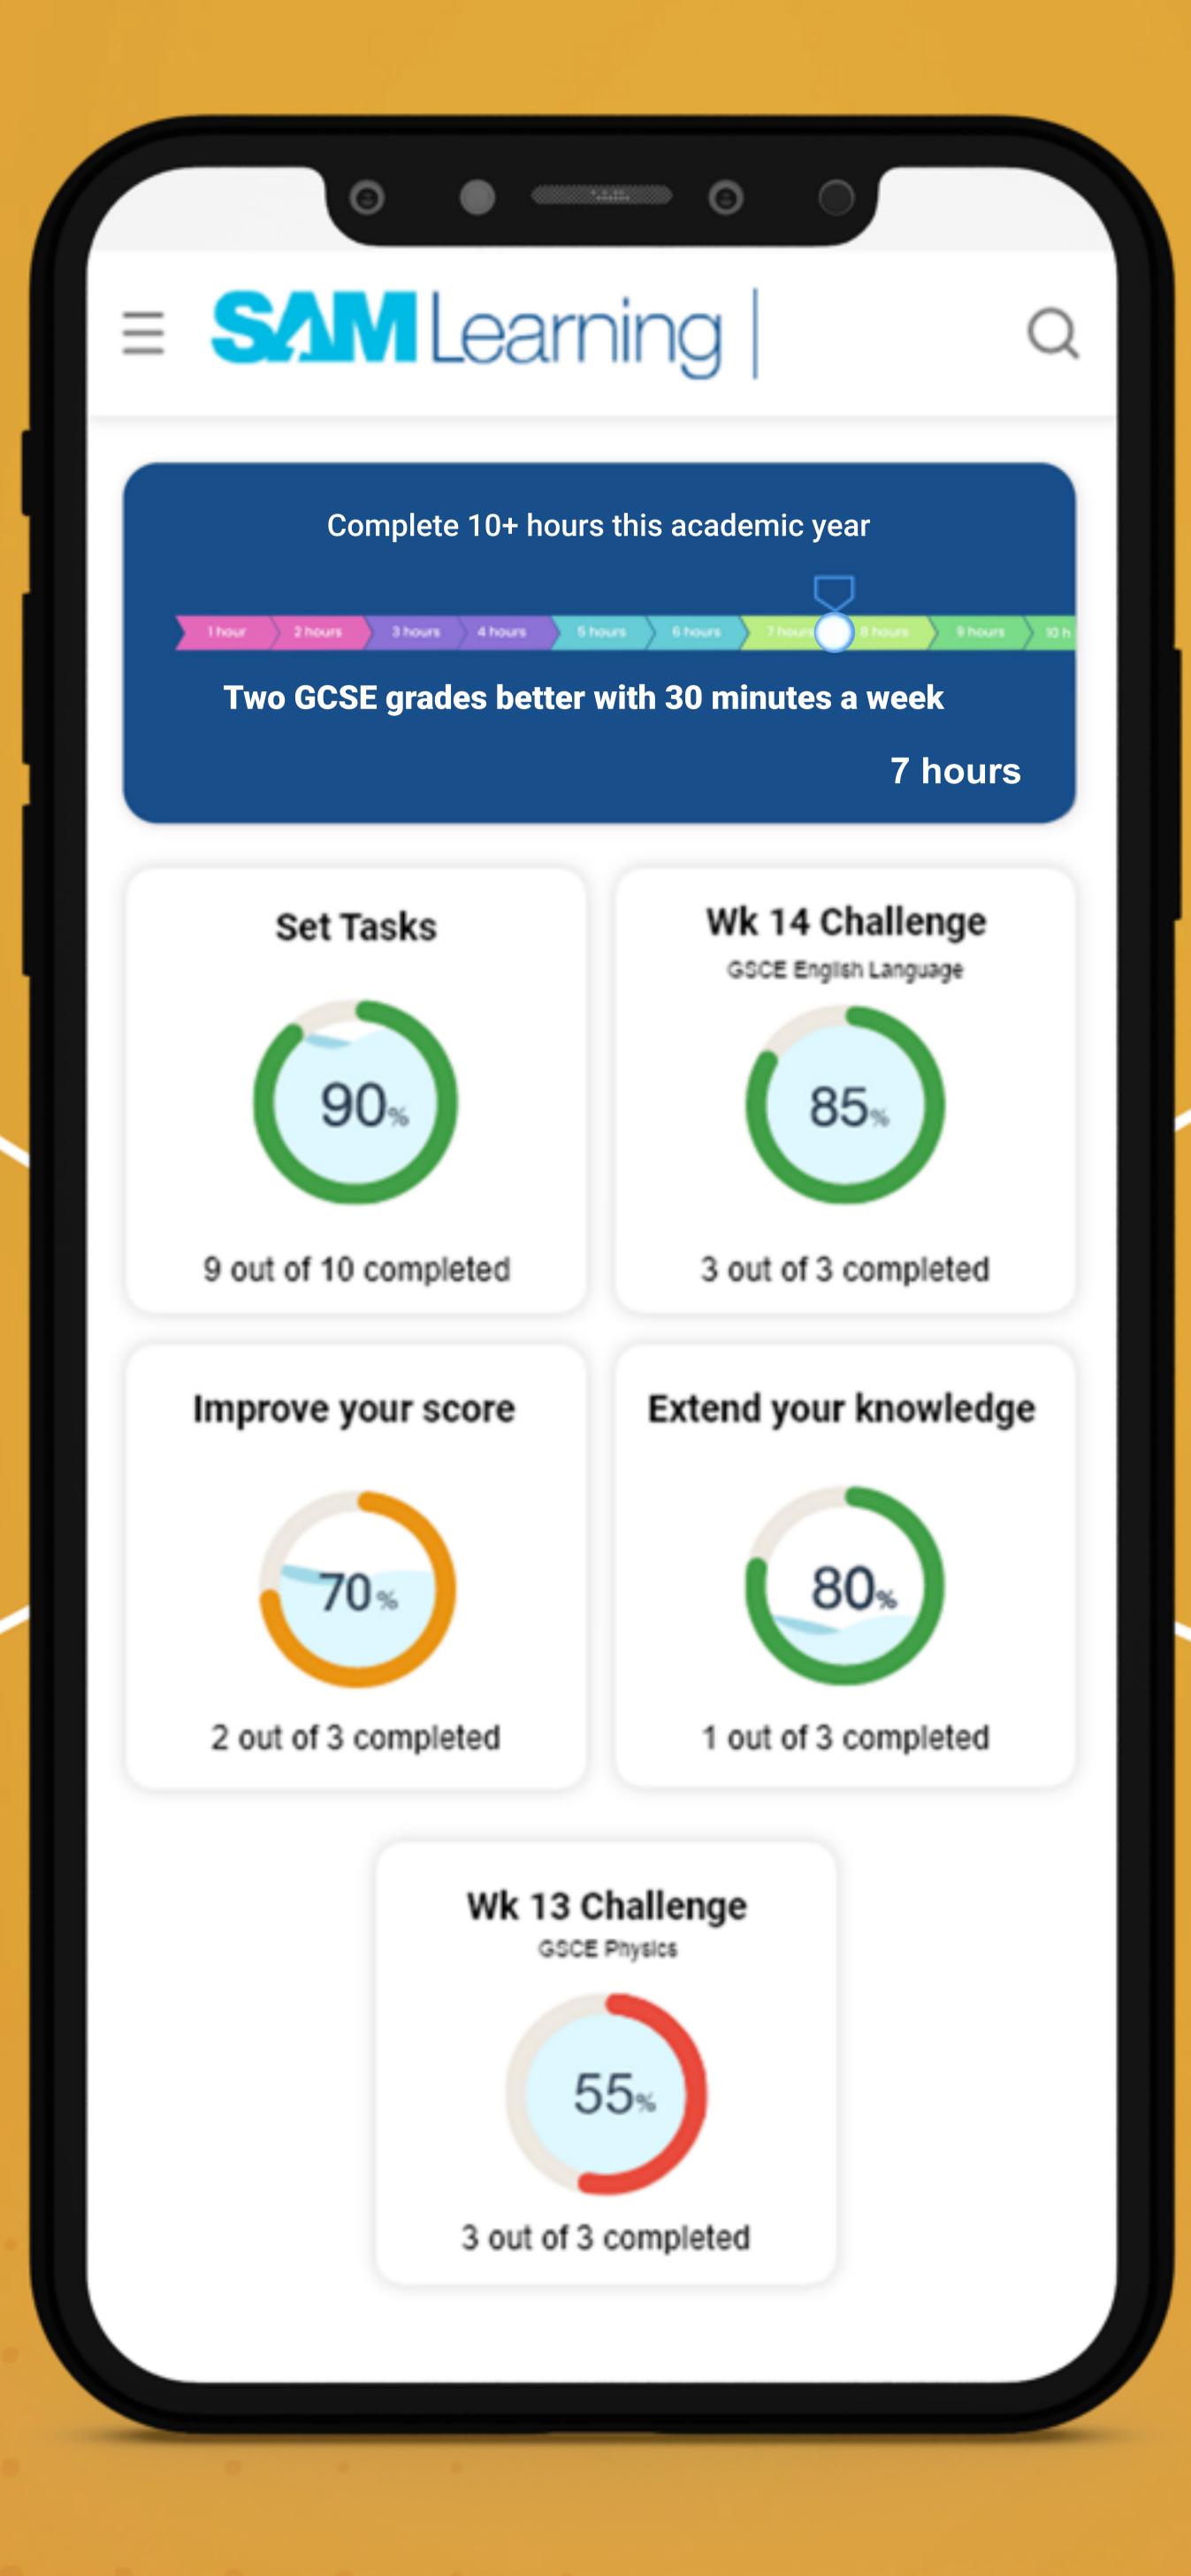

### Adaptive Personalised Learning

Complete 10+ hours this academic year

1 hour 2 hours 3 hours 4 hours 5 hours 6 hours 7 hours 8 hours 9 hours 10 hours

Two GCSE grades better with 30 minutes a week

7 hours

### Set Tasks

Complete your homework set by your teacher.

# Improve your score

Do activities to beat what you did last time.

### Weekly Challenges

Look out for work assigned to you every week.

## Extend your knowledge

Deepen your understanding in areas you have secure knowledge in.