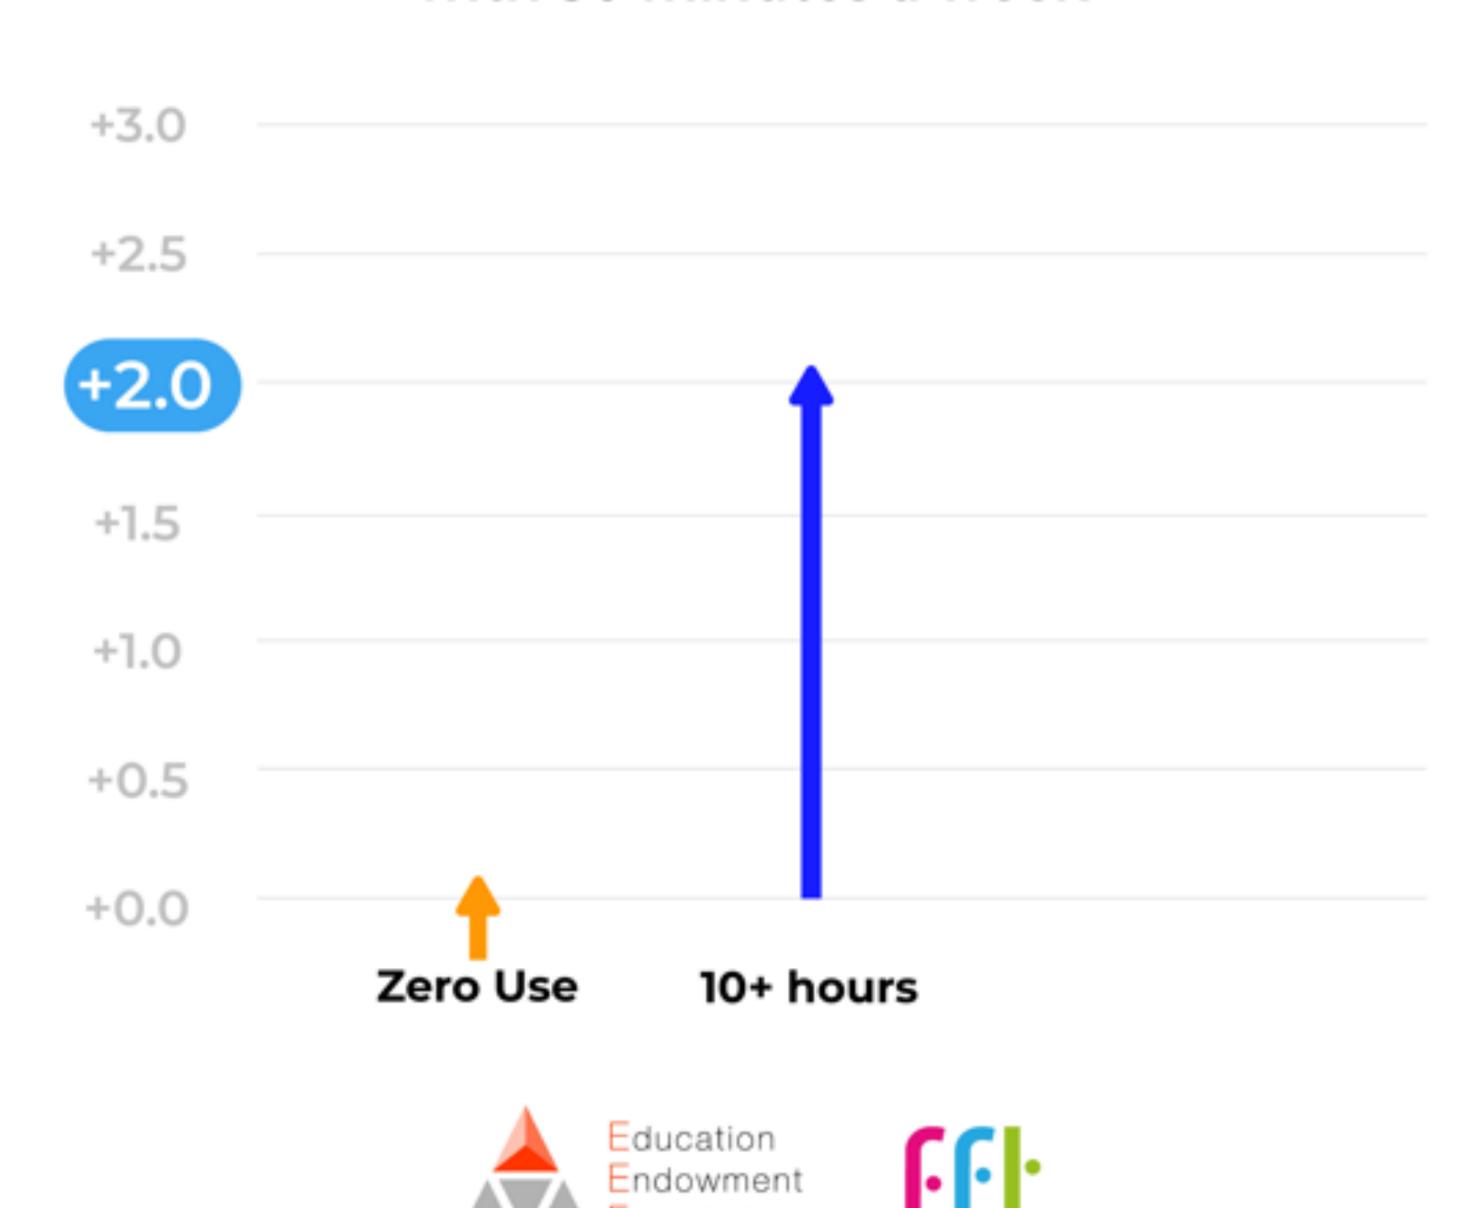

### Students achieve two GCSE grades better with 30 minutes a week

www.samlearning.com support@samlearning.com Login: https://platform.samlearning.com