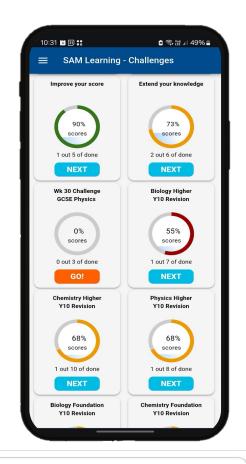

Login and you will see English, Maths, Biology, Chemistry, Physics, French, Spanish, Geography and History revision waiting.

A.I. guides you to fill any learning gaps you have.

A.l. guides you to extend your knowledge where you are secure in your learning.

Click 'Go!' to start revising.

Click 'Next' to revise the next topic.

'Improve your score' guides you to fill any learning gaps you have interleaving topics you need to keep revising.

'Extend your knowledge' guides you to extend your knowledge where you are secure in your learning.