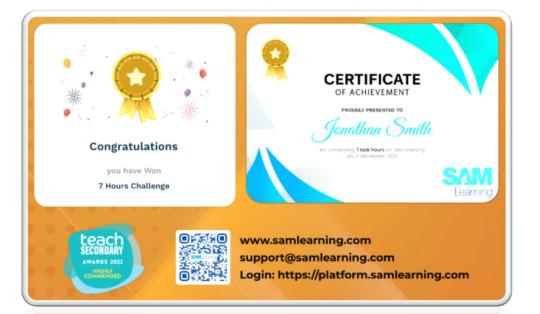

week on SAM Learning.

Earn rewards, certificates and prizes, share on social media.

## Go to: <a href="https://platform.samlearning.com/">https://platform.samlearning.com/</a> (a link for this is on our school website)

Two GCSE grades better with 30 minutes a week