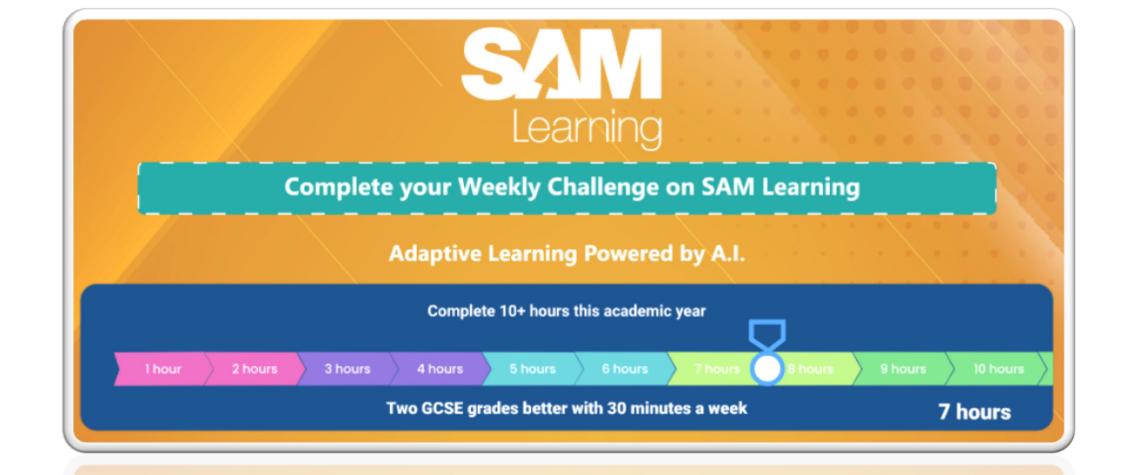

Adaptive Learning powered by A.I.

Complete your Weekly Challenge on SAM Learning

**Exam Papers:** Timed activities with a mixture of question styles.

**Exam Essentials:** focus your revision for Core Subjects.

Research has shown that students achieve

Two GCSE grades better with 30 minutes a

week on SAM Learning.

Earn rewards, certificates and prizes, share on social media.