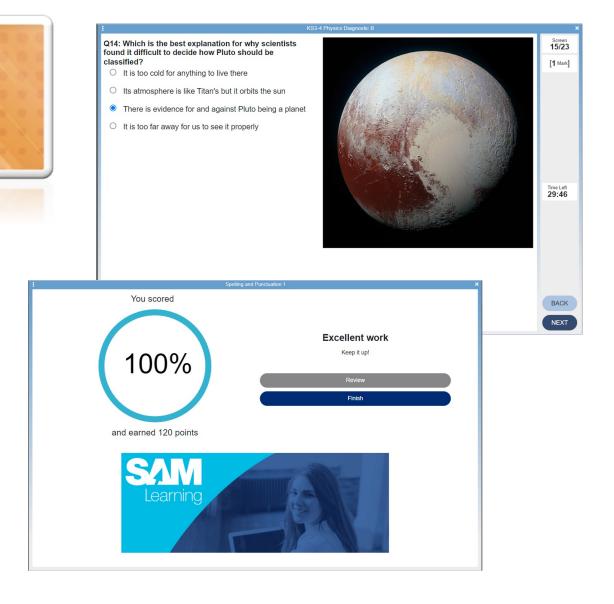

**Exam Papers:** Timed activities with a mixture of question styles.

**Exam Essentials:** focus your revision for Core Subjects.

Research has shown that students achieve

Two GCSE grades better with 30 minutes a

week on SAM Learning.

Earn rewards, certificates and prizes, share on social media.