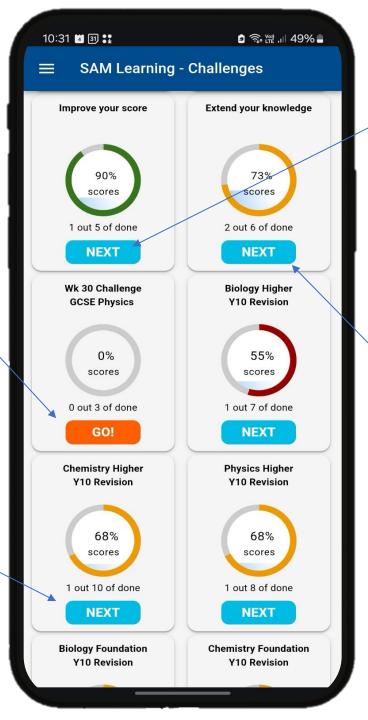

Login and you will see English, Maths, Biology, Chemistry, Physics, French, Spanish, Geography and History revision waiting.

A.I. guides you to fill any learning gaps you have.

A.l. guides you to extend your knowledge where you are secure in your learning.

Click 'Go!' to start revising.

Click 'Next' to revise the next topic.

'Improve your score' guides you to fill any learning gaps you have interleaving topics you need to keep revising.

'Extend your knowledge' guides you to extend your knowledge where you are secure in your learning.