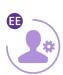

## activities - across all subjects (and linked to your exam boards)

Revise Activities: 10 – 15 minute activities to review knowledge and understanding.

**Test Activities:** Write your answers and use mark-schemes to self-check answers.

**Exam Papers:** Timed activities with a mixture of question styles.

**Exam Essentials:** focus your revision for Core Subjects.

Research has shown that students achieve

Two GCSE grades better with 30 minutes a