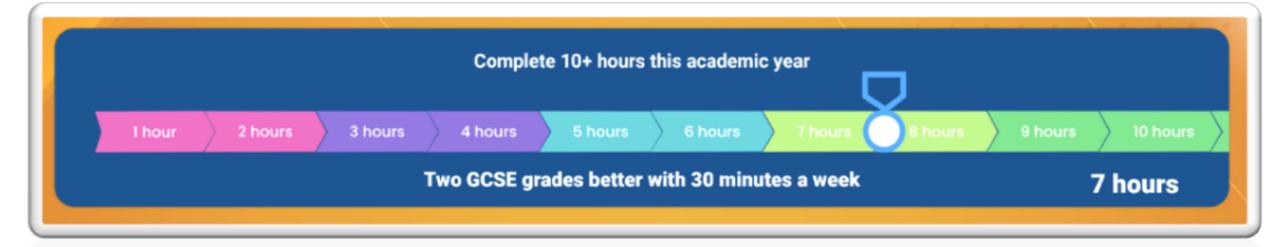

**Exam Papers:** Timed activities with a mixture of question styles.

**Exam Essentials:** focus your revision for Core Subjects.

Research has shown that students achieve

Two GCSE grades better with 30 minutes a

week on SAM Learning.

Earn rewards, certificates and prizes, share on social media.

## Go to: <a href="https://platform.samlearning.com/">https://platform.samlearning.com/</a> (a link for this is on our school website)

Two GCSE grades better with 30 minutes a week