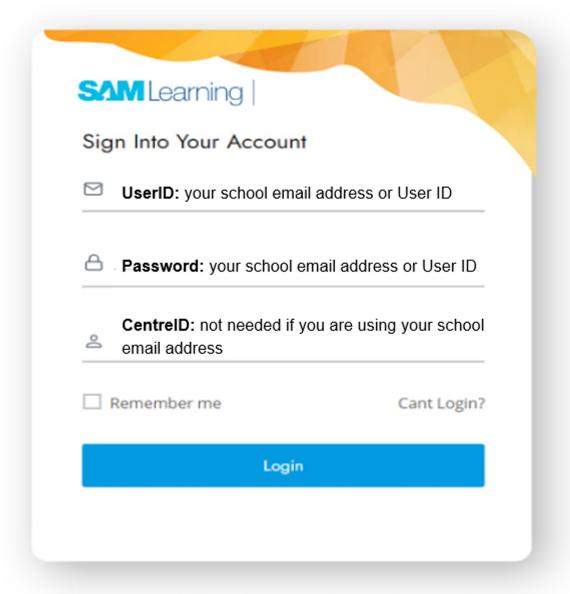

## Go to: <a href="https://platform.samlearning.com/">https://platform.samlearning.com/</a> (a link for this is on our school website)

Two GCSE grades better with 30 minutes a week