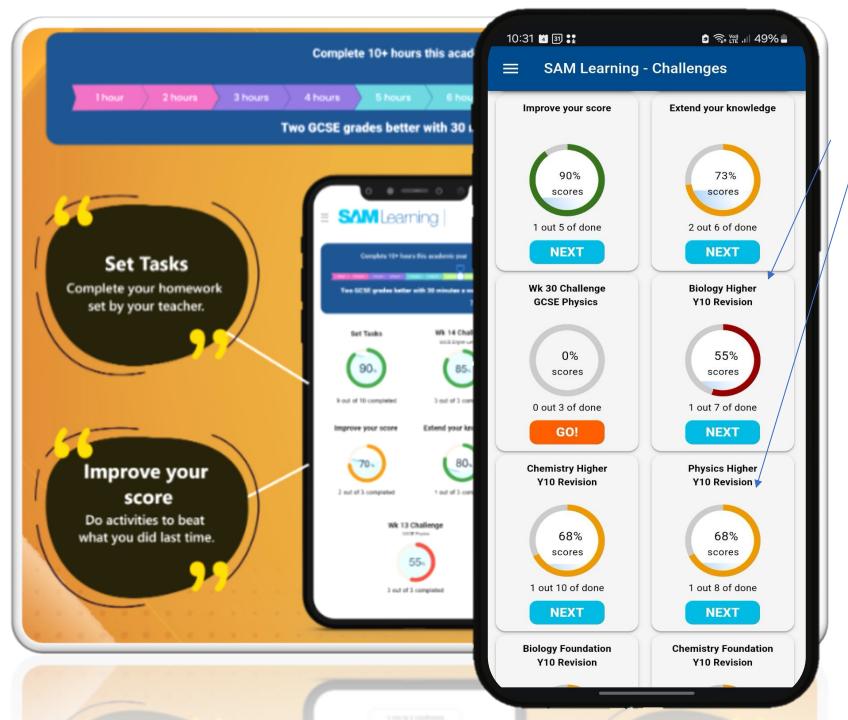

Login and you will see English, Maths, Biology, Chemistry, Physics, French, Spanish, Geography and History revision waiting.

A.I. guides you to fill any learning gaps you have.

A.l. guides you to extend your knowledge where you are secure in your learning.

Click 'Go!' to start revising.

Click 'Next' to revise the next topic.

'Improve your score' guides you to fill any learning gaps you have interleaving topics you need to keep revising.

'Extend your knowledge' guides you to extend your knowledge where you are secure in your learning.