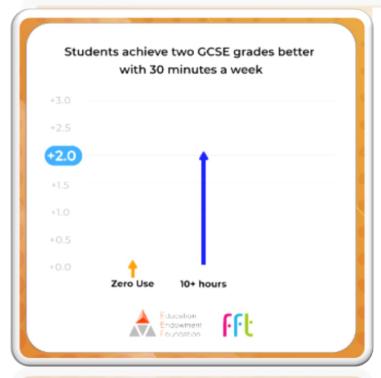

**Exam Papers:** Timed activities with a mixture of question styles.

**Exam Essentials:** focus your revision for Core Subjects.

Research has shown that students achieve

Two GCSE grades better with 30 minutes a

week on SAM Learning.

Earn rewards, certificates and prizes, share on social media.

## Go to: <a href="https://platform.samlearning.com/">https://platform.samlearning.com/</a> (a link for this is on our school website)

Two GCSE grades better with 30 minutes a week